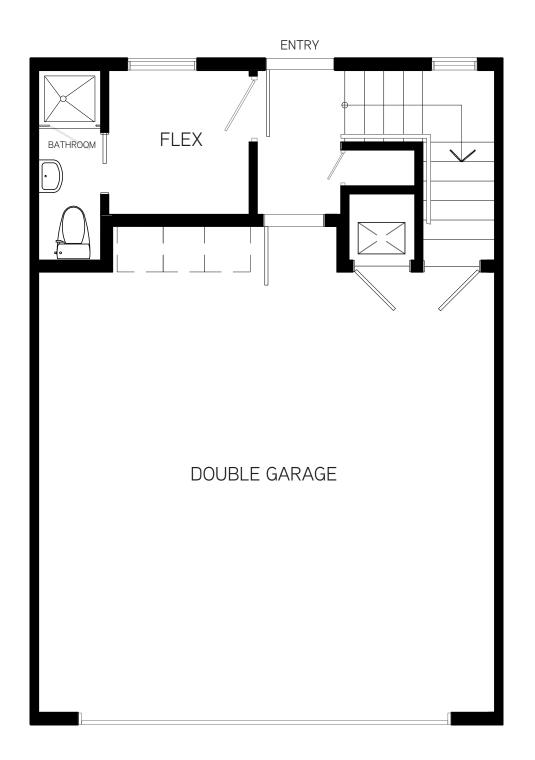

## A1 Plan

#### 3 Bed + Flex | 3.5 Bath

1,388 sf Interior: Exterior: 65 sf 395 sf Garage:

Total: 1,848 sf

SECOND FLOOR THIRD FLOOR MAIN FLOOR

# **ENTRY** FLEX DOUBLE GARAGE

MAIN FLOOR