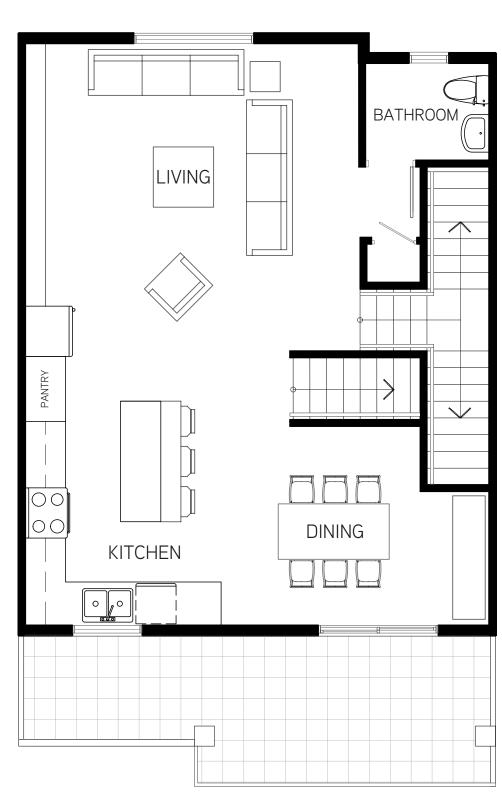

## A1 Plan

#### 3 Bed + Flex | 3.5 Bath

1,388 sf Interior: Exterior: 65 sf 395 sf Garage:

Total: 1,848 sf

SECOND FLOOR THIRD FLOOR MAIN FLOOR