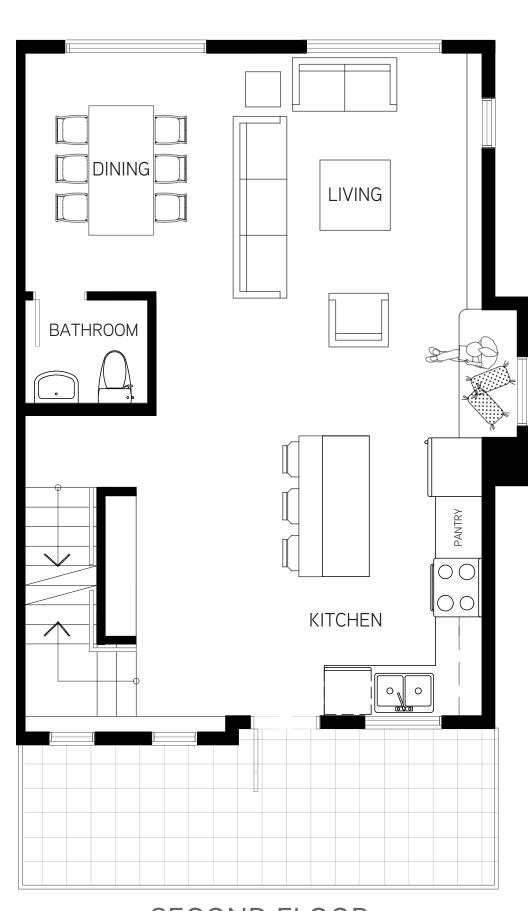

## A1 Plan

#### 3 Bed + Flex | 3.5 Bath

1,388 sf Interior: Exterior: 65 sf 395 sf Garage:

Total: 1,848 sf

SECOND FLOOR THIRD FLOOR MAIN FLOOR