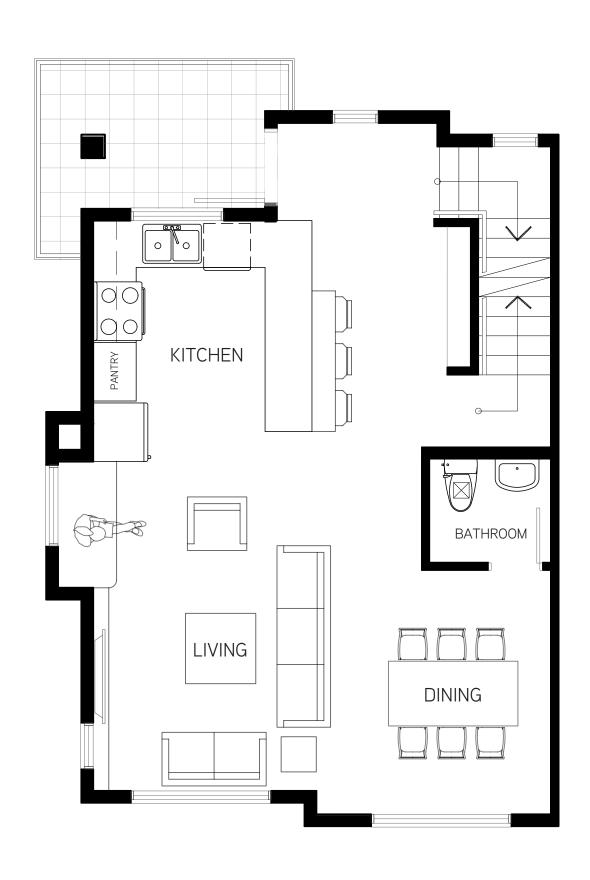

## A2 Plan

# **ENTRY** FLEX DOUBLE GARAGE

MAIN FLOOR

#### 3 Bed + Flex | 3.5 Bath

Interior: 1350 sf 49 sf Exterior: 392 sf Garage: 1,791 sf Total:

SECOND FLOOR THIRD FLOOR