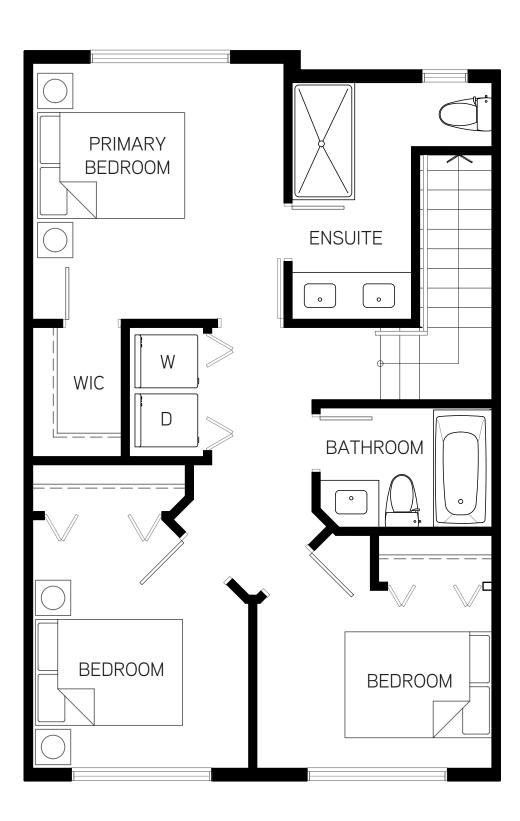

## A1 Plan

#### 3 Bed + Flex | 3.5 Bath

1,388 sf Interior: Exterior: 65 sf 395 sf Garage:

Total: 1,848 sf

SECOND FLOOR THIRD FLOOR MAIN FLOOR