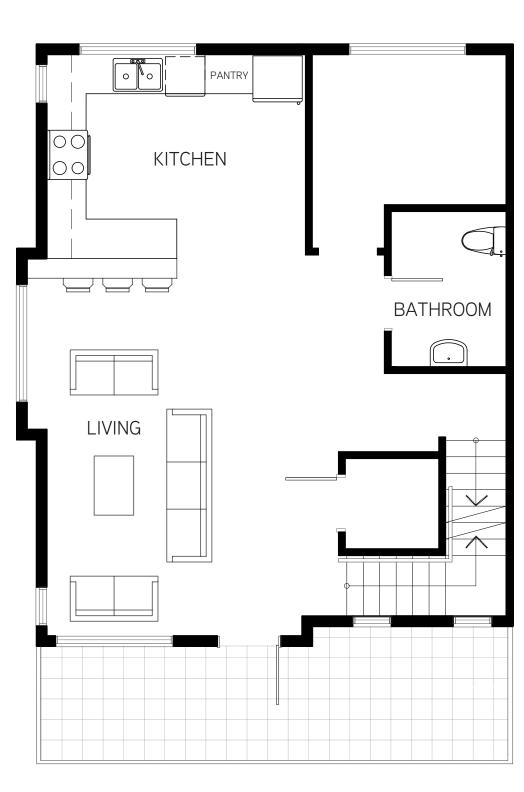

## A1 Plan

#### 3 Bed + Flex | 3.5 Bath

1,388 sf Interior: Exterior: 65 sf 395 sf Garage:

Total: 1,848 sf

SECOND FLOOR THIRD FLOOR MAIN FLOOR