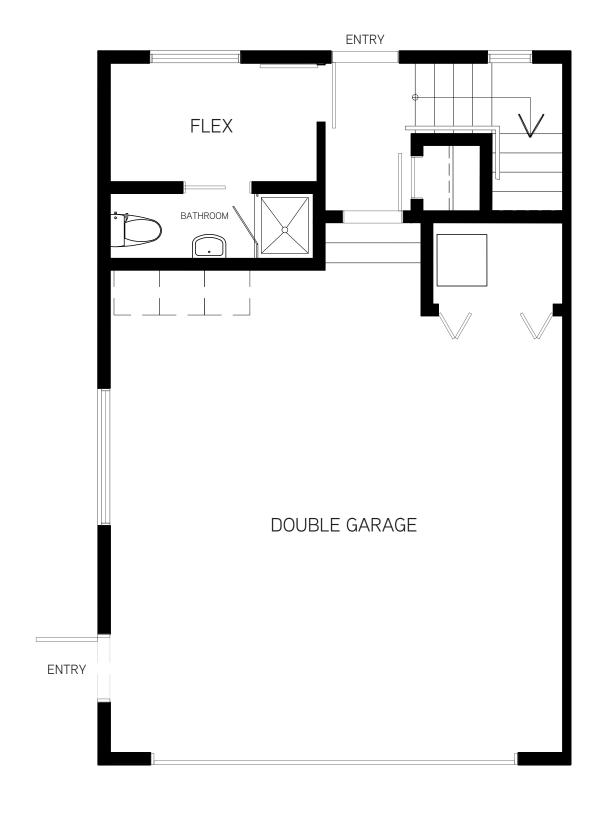

## A1 Plan

#### 3 Bed + Flex | 3.5 Bath

1,388 sf Interior: Exterior: 65 sf 395 sf Garage:

Total: 1,848 sf

SECOND FLOOR THIRD FLOOR MAIN FLOOR