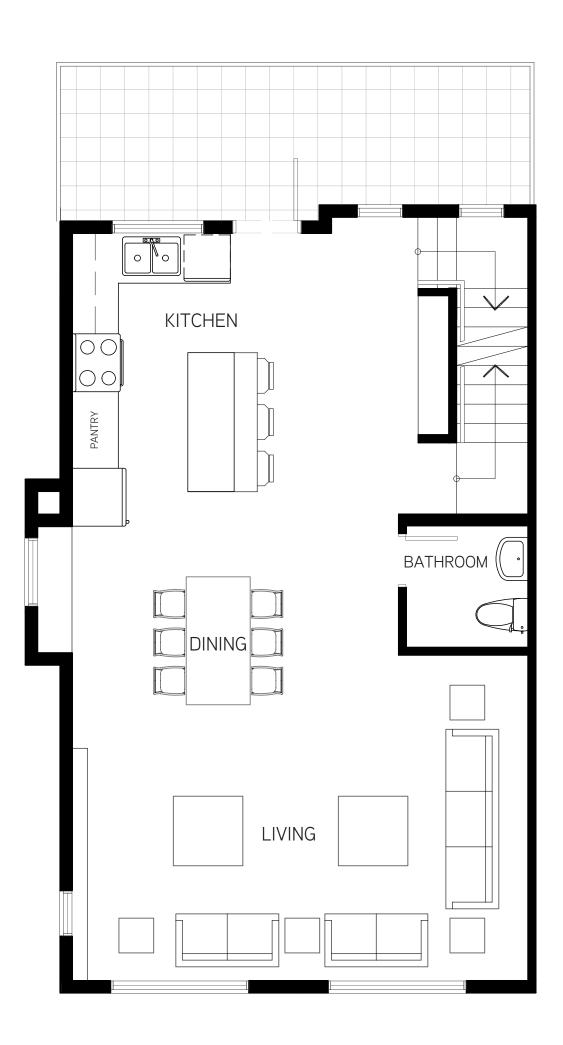

## A1 Plan

#### 3 Bed + Flex | 3.5 Bath

1,388 sf Interior: Exterior: 65 sf 395 sf Garage:

Total: 1,848 sf

SECOND FLOOR THIRD FLOOR MAIN FLOOR