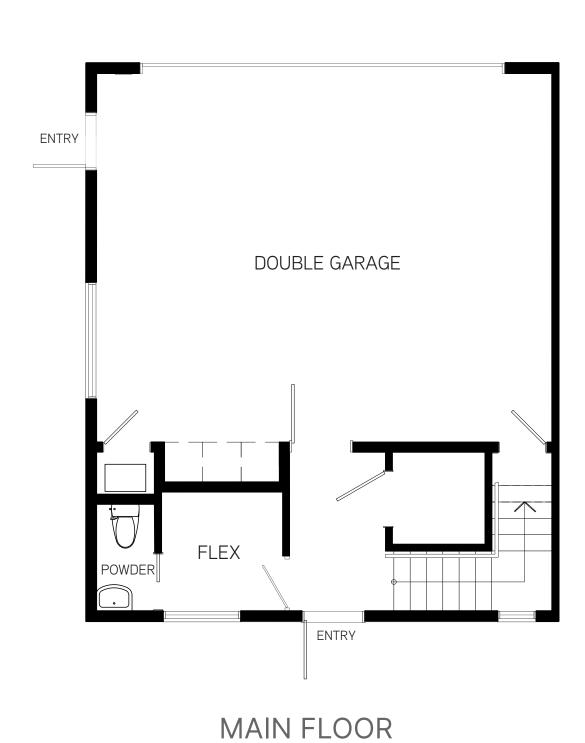

## A1 Plan

#### 3 Bed + Flex | 3.5 Bath

1,388 sf Interior: Exterior: 65 sf 395 sf Garage:

Total: 1,848 sf

SECOND FLOOR THIRD FLOOR MAIN FLOOR