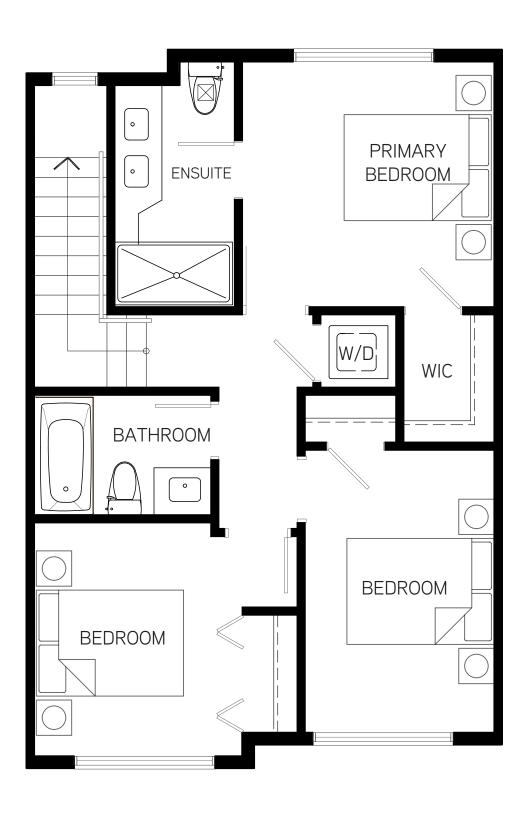

## A1 Plan

#### 3 Bed + Flex | 3.5 Bath

1,388 sf Interior: Exterior: 65 sf 395 sf Garage:

Total: 1,848 sf

SECOND FLOOR THIRD FLOOR MAIN FLOOR