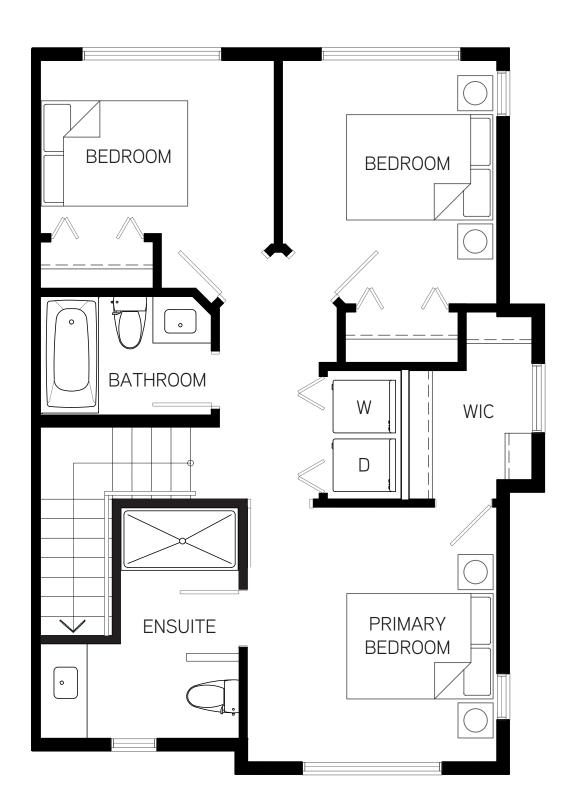

## A1 Plan

#### 3 Bed + Flex | 3.5 Bath

1,388 sf Interior: Exterior: 65 sf 395 sf Garage:

Total: 1,848 sf

SECOND FLOOR THIRD FLOOR MAIN FLOOR