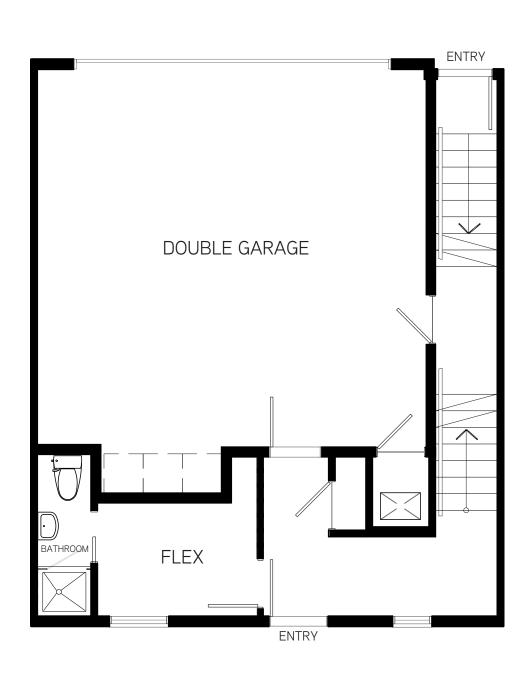

## A1 Plan

#### 3 Bed + Flex | 3.5 Bath

1,388 sf Interior: Exterior: 65 sf 395 sf Garage:

Total: 1,848 sf

SECOND FLOOR THIRD FLOOR MAIN FLOOR