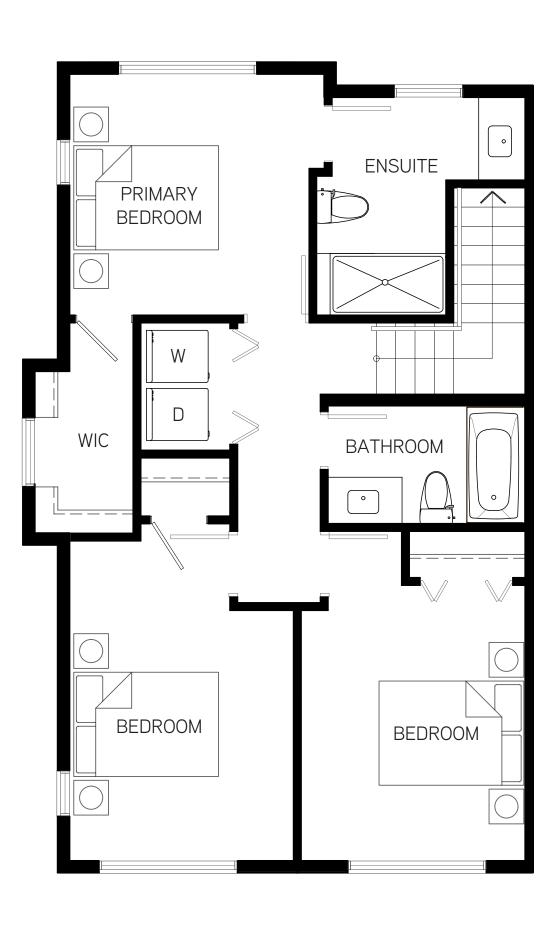

## A1 Plan

#### 3 Bed + Flex | 3.5 Bath

1,388 sf Interior: Exterior: 65 sf 395 sf Garage:

Total: 1,848 sf

SECOND FLOOR THIRD FLOOR MAIN FLOOR