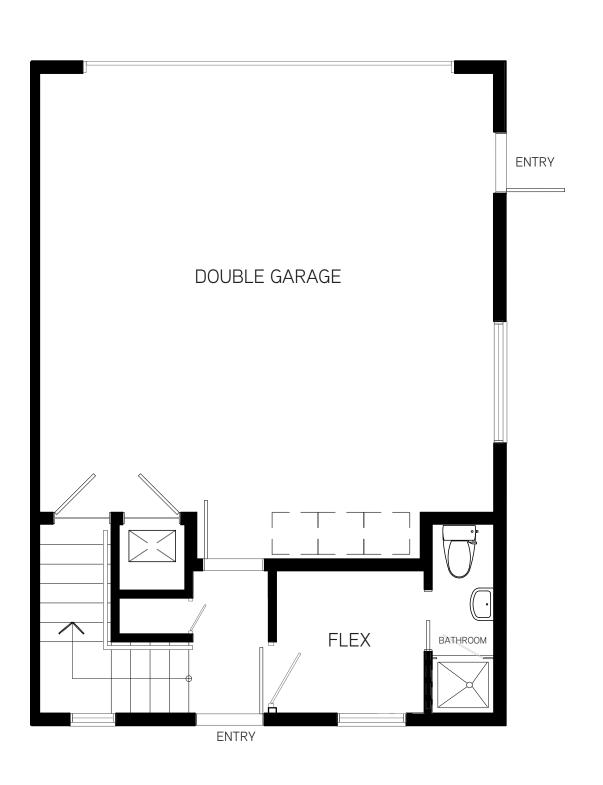

## A1 Plan

#### 3 Bed + Flex | 3.5 Bath

1,388 sf Interior: Exterior: 65 sf 395 sf Garage:

Total: 1,848 sf

SECOND FLOOR THIRD FLOOR MAIN FLOOR

# **ENTRY** FLEX DOUBLE GARAGE

MAIN FLOOR