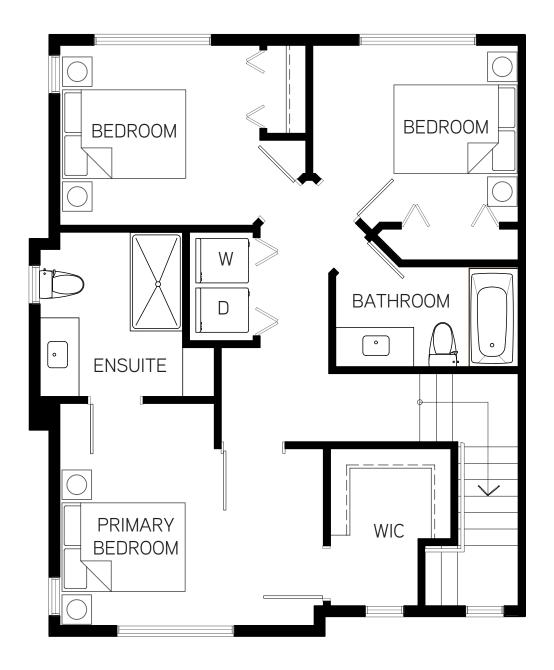

## A1 Plan

#### 3 Bed + Flex | 3.5 Bath

1,388 sf Interior: Exterior: 65 sf 395 sf Garage:

Total: 1,848 sf

SECOND FLOOR THIRD FLOOR MAIN FLOOR