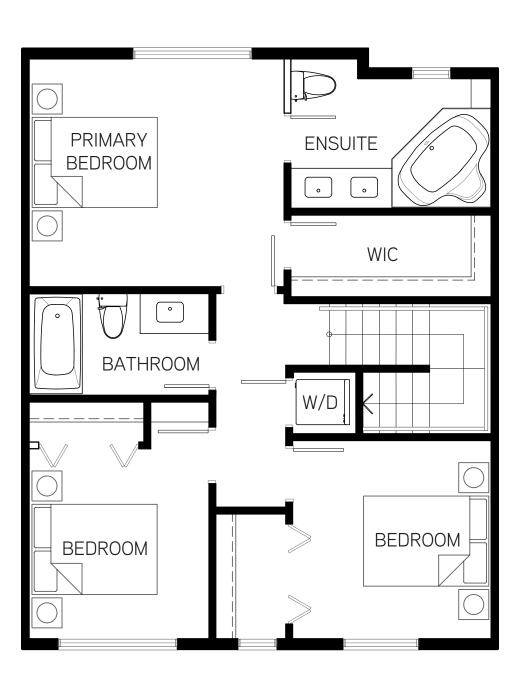

## A1 Plan

#### 3 Bed + Flex | 3.5 Bath

1,388 sf Interior: Exterior: 65 sf 395 sf Garage:

Total: 1,848 sf

SECOND FLOOR THIRD FLOOR MAIN FLOOR