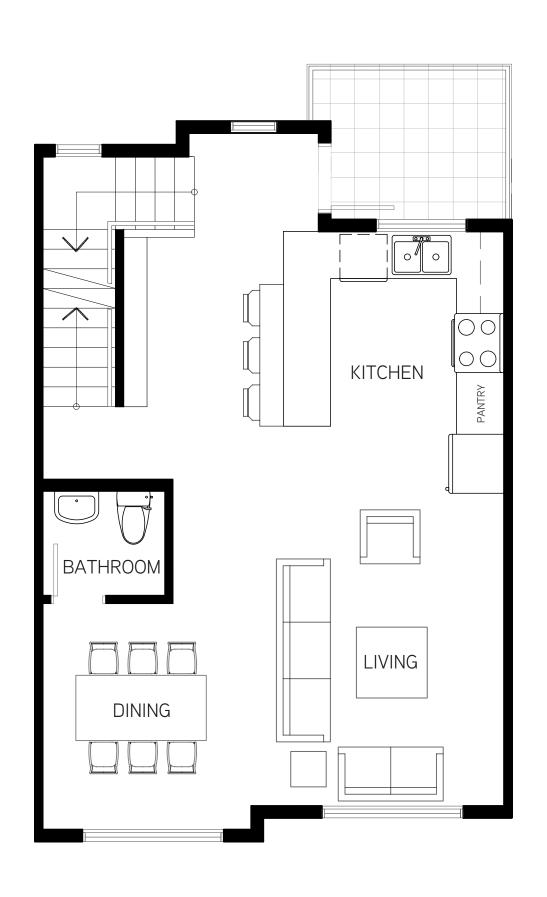

## A1 Plan

#### 3 Bed + Flex | 3.5 Bath

1,388 sf Interior: Exterior: 65 sf 395 sf Garage:

Total: 1,848 sf

SECOND FLOOR THIRD FLOOR MAIN FLOOR