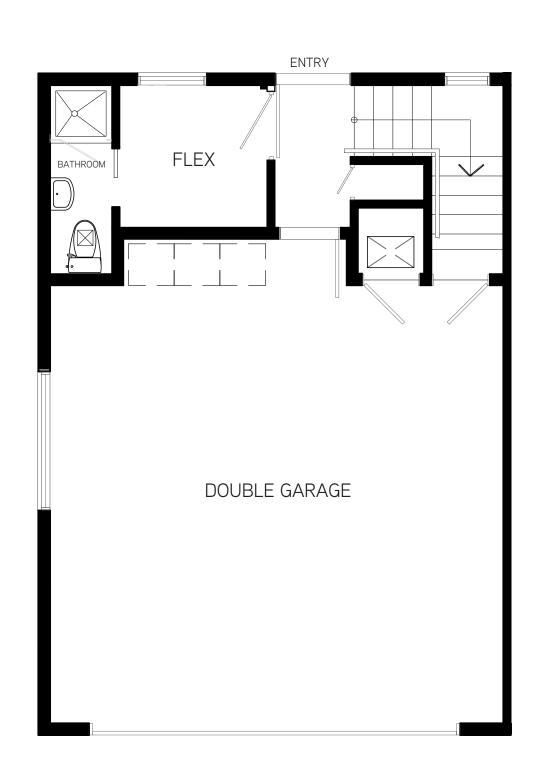

## A2 Plan

# **ENTRY** FLEX DOUBLE GARAGE

MAIN FLOOR

#### 3 Bed + Flex | 3.5 Bath

Interior: 1350 sf 49 sf Exterior: 392 sf Garage: 1,791 sf Total:

SECOND FLOOR THIRD FLOOR