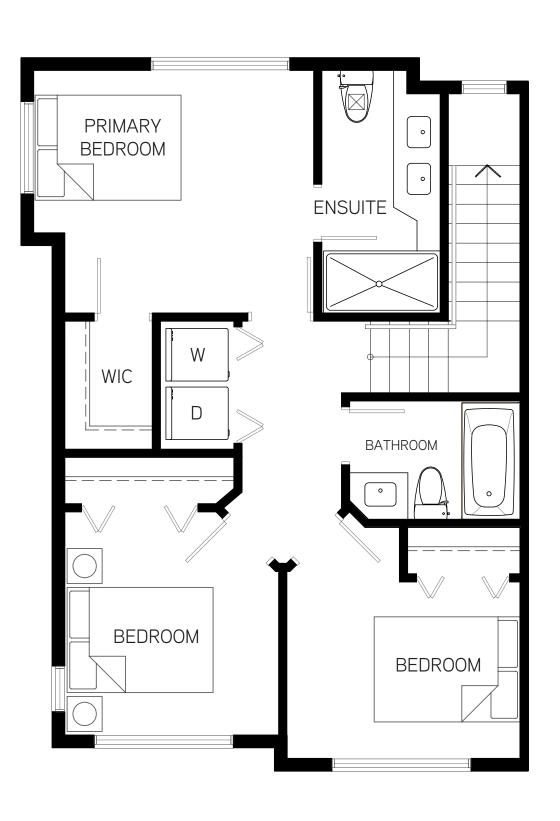

## A2 Plan

#### 3 Bed + Flex | 3.5 Bath

Interior: 1350 sf 49 sf Exterior: 392 sf Garage: 1,791 sf Total:

SECOND FLOOR THIRD FLOOR