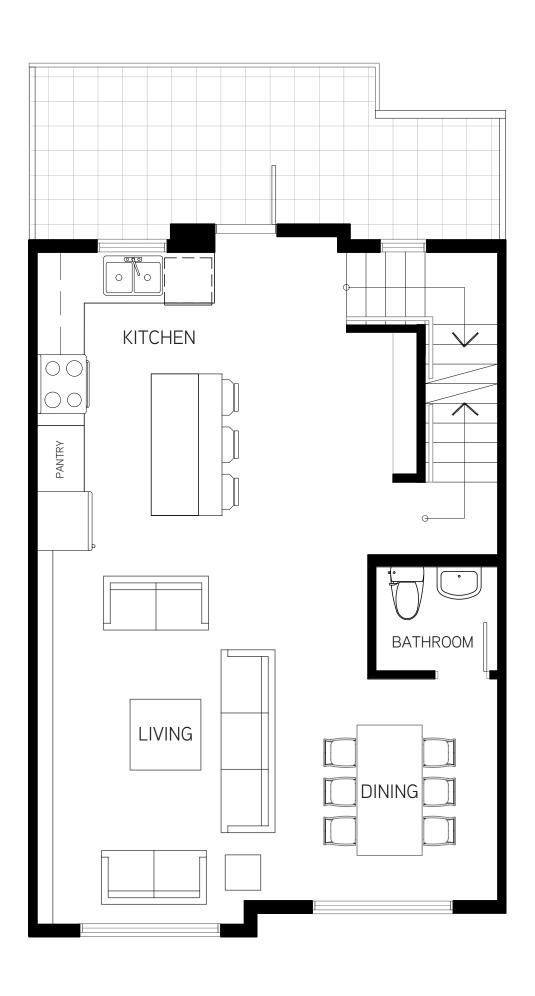

## A1 Plan

#### 3 Bed + Flex | 3.5 Bath

1,388 sf Interior: Exterior: 65 sf 395 sf Garage:

Total: 1,848 sf

SECOND FLOOR THIRD FLOOR MAIN FLOOR